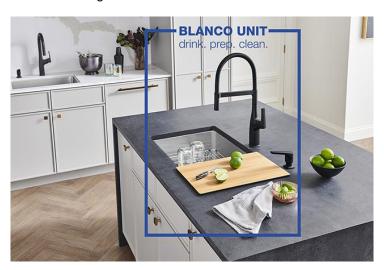

# **Semi-pro UNIT for Home Chefs**

Function meets style with this professionally inspired BLANCO UNIT, developed to optimize workflow so home chefs can concentrate on the recipe at hand. BLANCO's semi-pro faucet portfolio boasts powerful pressure sprayers, flexible spring coils and quick snap magnetic docking arms, including the sleek, high-performing RIVANA faucet. Combining bold semi-pro kitchen faucets, stainless steel or Silgranit workstation sinks and organizational storage delivers a professional grade experience. This UNIT can be further customized with ergonomic accessories such as grids, baskets and cutting boards for seamless meal prep and cleaning. Upgrade your culinary experience with a semi-pro BLANCO UNIT.

**Pictured below:** RIVANA Semi-pro Faucet and RIVANA Soap Dispenser in Matte Black with QUATRUS R15. Accessories include Ash Cutting Board and Elevated Grid.