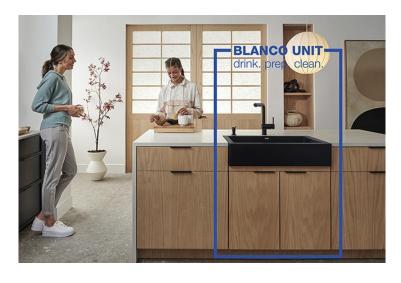

#### Color-Coordinated UNIT with SILGRANIT®

With streamlined design at the forefront, a beautiful color-coordinated BLANCO UNIT starts with a Silgranit sink and matching faucet to create a cohesive look. Silgranit's nature-inspired hues allow you to tailor the level of color with a kitchen sink and faucet combo that suits your style preferences. Try either full or dual finish offerings available in three distinct faucet styles, all with water saving benefits. Complete the look with the BOTTON II, which adds cabinet organization under the sink. A color-coordinated BLANCO UNIT empowers total design freedom so you can turn your dream kitchen into design reality.

Pictured below: LINUS Faucet, TORRE Soap Dispenser and VINTERA Sink in Coal Black.