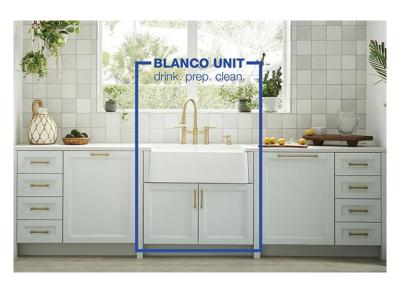

### **Modern Farmhouse UNIT**

With your kitchen at the heart of your home, BLANCO offers a range of farmhouse sink styles that serve as a gathering place fit for busy families. To achieve that classic farmhouse design, select from several

timeless farmhouse sink options in three robust materials including Silgranit, stainless steel and fireclay. From vintage to modern silhouettes in a wealth of finishes, complete this custom kitchen sink workstation with an elegant faucet of your choosing and the BOTTON II for added under-sink storage. When it comes to family dinners and Sunday baking, a complete farmhouse BLANCO UNIT can make a world of difference. Turn everyday meal prep into cherished memories with a farmhouse BLANCO UNIT.

**Pictured below:** EMPRESSA Bridge Faucet and EMPRESSA Soap Dispenser in Satin Gold with the IKON Sink in White.