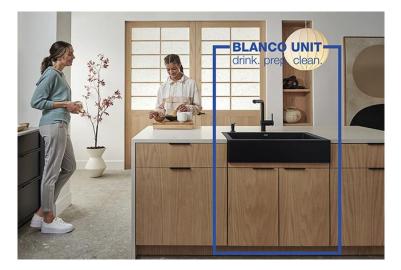

### Colour-Coordinated UNIT with SILGRANIT®

With streamlined design at the forefront, a beautiful colour-coordinated BLANCO UNIT starts with a Silgranit sink and matching faucet to create a cohesive look. Silgranit's nature-inspired hues allow you to tailor the level of colour with a kitchen sink and faucet combo that suits your style preferences. Try either full or dual finish offerings available in three distinct faucet styles, all with water saving benefits. Complete the look with the BOTTON II, which adds cabinet organization under the sink. A colour-coordinated BLANCO UNIT empowers total design freedom so you can turn your dream kitchen into design reality.

Pictured below: LINUS Faucet, TORRE Soap Dispenser and VINTERA Sink in Coal Black.