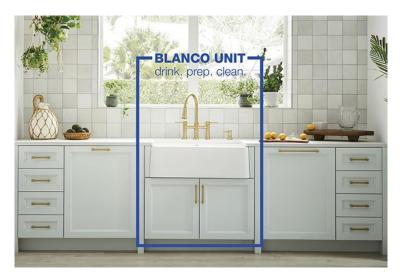

#### **Modern Farmhouse UNIT**

With your kitchen at the heart of your home, BLANCO offers a range of farmhouse sink styles that serve as a gathering place fit for busy families. To achieve that classic farmhouse design, select from several timeless farmhouse sink options in three robust materials including Silgranit, stainless steel and fireclay. From vintage to modern silhouettes in a wealth of finishes, complete this custom kitchen sink workstation with an elegant faucet of your choosing and the BOTTON II for added under-sink storage. When it comes to family dinners and Sunday baking, a complete farmhouse BLANCO UNIT can make a world of difference. Turn everyday meal prep into cherished memories with a farmhouse BLANCO UNIT.

**Pictured below:** EMPRESSA Bridge Faucet and EMPRESSA Soap Dispenser in Satin Gold with the IKON Sink in White.

Page 2