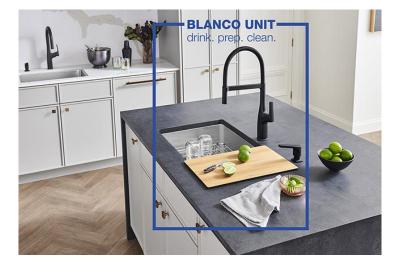

### Semi-pro UNIT for Home Chefs

Function meets style with this professionally inspired BLANCO UNIT, developed to optimize workflow so home chefs can concentrate on the recipe at hand. BLANCO's semi-pro faucet portfolio boasts powerful pressure sprayers, flexible spring coils and quick snap magnetic docking arms, including the sleek, high-performing <u>RIVANA</u> faucet. Combining bold semi-pro kitchen faucets, stainless steel or Silgranit workstation sinks and organizational storage delivers a professional grade experience. This UNIT can be further customized with ergonomic accessories such as grids, baskets and cutting boards for seamless meal prep and cleaning. Upgrade your culinary experience with a semi-pro BLANCO UNIT.

**Pictured below:** RIVANA Semi-pro Faucet and RIVANA Soap Dispenser in Matte Black with QUATRUS R15. Accessories include Ash Cutting Board and Elevated Grid.