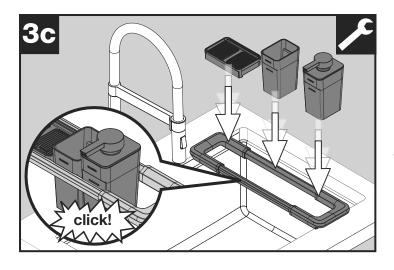

Insert container and soap dispenser gently into the sink rack. Once positioned correctly a "click" will be recognized.

Flexible use either on the worktop, sink rim, included sink rack or organization systems.