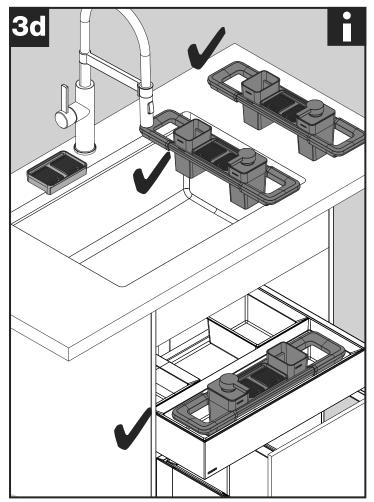

Insert container and soap dispenser gently into the sink rack. Once positioned correctly a "click" will be recognized.

Flexible use either on the worktop, sink rim, included sink rack or organization systems.