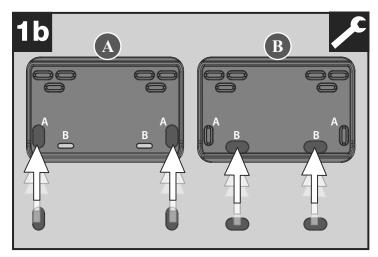

527 449 - Worktop Organizer Soap Dispenser

527 450 - Worktop Organizer Container

Change positions of drip tray feet.

**Front: Drip hole** 

A: open B: closed

Rear: Height adjustment for positioning at the sink rim