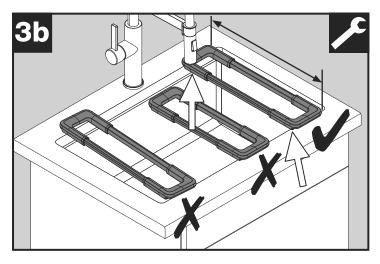

Unlock:

turn head counter-clockwise.

Lock:

press down pump and turn head clockwise.

Fits in bowls with a width between 396 mm and 440 mm.

Sink rack must be extended to the maximum to achieve a safe position in the bowl.