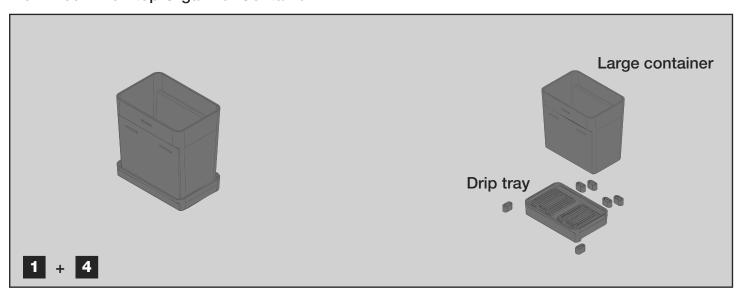

527 449 - Worktop Organizer Soap Dispenser

527 450 - Worktop Organizer Container

Change positions of drip tray feet.

**Front: Drip hole** 

A: open B: closed

Rear: Height adjustment for positioning at the sink rim

Insert container and soap dispenser gently into the sink rack. Once positioned correctly a "click" will be recognized.

Flexible use either on the worktop, sink rim, included sink rack or organization systems.