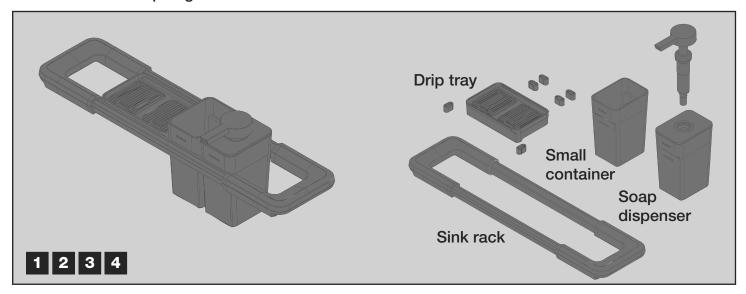

## **BLANCO Worktop Organizer Sets**

**CHOKING HAZARD** — Small parts not for children under 3 years or any individuals who have a tendency to place inedible objects in their mouths.

527 448 - Worktop Organizer Main Set

527 449 - Worktop Organizer Soap Dispenser

527 450 - Worktop Organizer Container

Change positions of drip tray feet.

**Front: Drip hole** 

A: open B: closed

Rear: Height adjustment for positioning at the sink rim

Insert container and soap dispenser gently into the sink rack. Once positioned correctly a "click" will be recognized.

Flexible use either on the worktop, sink rim, included sink rack or organization systems.