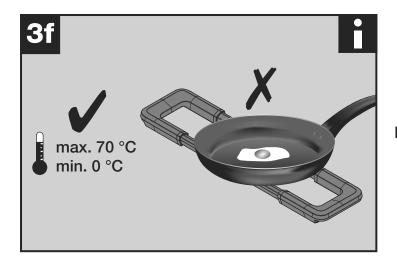

Maximum loading weight 10 kg.

No heated utensils.

Not suitable for small children as small parts are included. This is not a toy.

Do not scratch on the surface.

Use only for private use/intended uses.

Suitable for cleaning in the dishwasher (except sink rack, drip tray feet and pump head of soap dispenser).