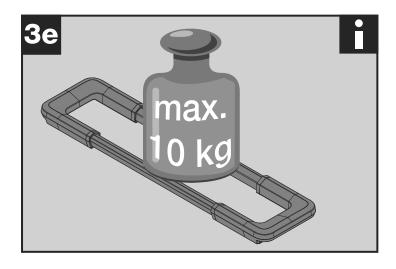

Maximum loading weight 10 kg.

No heated utensils.

Not suitable for small children as small parts are included. This is not a toy.

Do not scratch on the surface.

Use only for private use/intended uses.

Suitable for cleaning in the dishwasher (except sink rack, drip tray feet and pump head of soap dispenser).