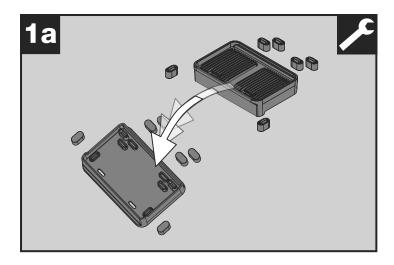

## **BLANCO Worktop Organizer Sets**

**CHOKING HAZARD** — Small parts not for children under 3 years or any individuals who have a tendency to place inedible objects in their mouths.

527 448 - Worktop Organizer Main Set

527 449 - Worktop Organizer Soap Dispenser

527 450 - Worktop Organizer Container

Change positions of drip tray feet.

**Front: Drip hole** 

A: open B: closed

Rear: Height adjustment for positioning at the sink rim