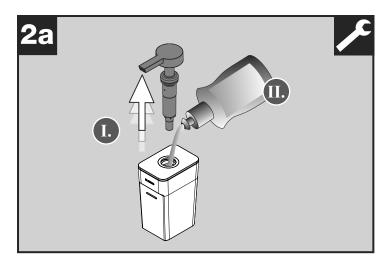

C: 0 mm - flat even

D: 1 mm - on a 1 mm sink rim

E: 7 mm - for inset sinks with rim

Two feet are spare.

Pull out the pump and fill in common hand soap or washing-up liquid.

Dispenser is not suitable for food.