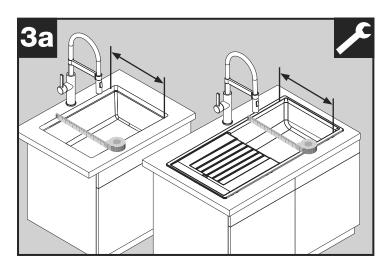

Unlock:

turn head counter-clockwise.

Lock:

press down pump and turn head clockwise.

Fits in bowls with a width between 396 mm and 440 mm.

Sink rack must be extended to the maximum to achieve a safe position in the bowl.

Insert container and soap dispenser gently into the sink rack. Once positioned correctly a "click" will be recognized.

Flexible use either on the worktop, sink rim, included sink rack or organization systems.