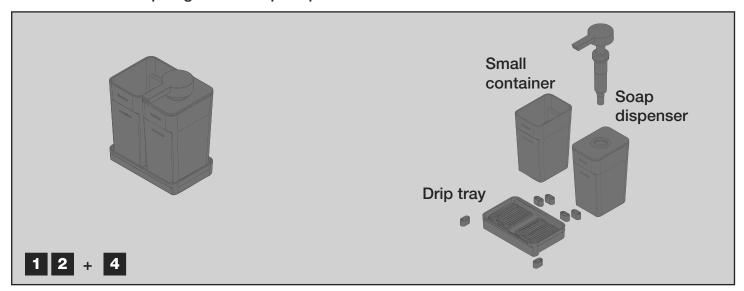

527 449 - Worktop Organizer Soap Dispenser

527 450 - Worktop Organizer Container

Change positions of drip tray feet.

**Front: Drip hole** 

A: open B: closed

Rear: Height adjustment for positioning at the sink rim

Insert container and soap dispenser gently into the sink rack. Once positioned correctly a "click" will be recognized.

Flexible use either on the worktop, sink rim, included sink rack or organization systems.