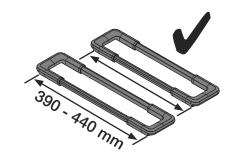

Unlock:

turn head counter-clockwise.

Lock:

press down pump and turn head clockwise.

Fits in bowls with a width between 396 mm and 440 mm.

Sink rack must be extended to the maximum to achieve a safe position in the bowl.