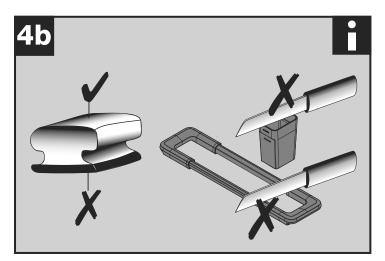

Maximum loading weight 10 kg.

No heated utensils.

Not suitable for small children as small parts are included. This is not a toy.

Do not scratch on the surface.

Use only for private use/intended uses.

Suitable for cleaning in the dishwasher (except sink rack, drip tray feet and pump head of soap dispenser).