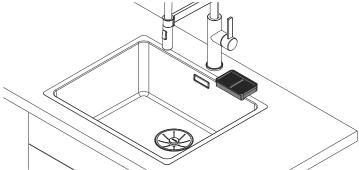

Insert container and soap dispenser gently into the sink rack. Once positioned correctly a "click" will be recognized.

Flexible use either on the worktop, sink rim, included sink rack or organization systems.