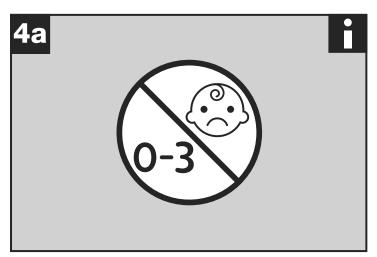

## **BLANCO Worktop Organizer Sets**

**CHOKING HAZARD** — Small parts not for children under 3 years or any individuals who have a tendency to place inedible objects in their mouths.

527 448 - Worktop Organizer Main Set

Maximum loading weight 10 kg.

No heated utensils.

Not suitable for small children as small parts are included. This is not a toy.

Do not scratch on the surface.

Use only for private use/intended uses.

Suitable for cleaning in the dishwasher (except sink rack, drip tray feet and pump head of soap dispenser).