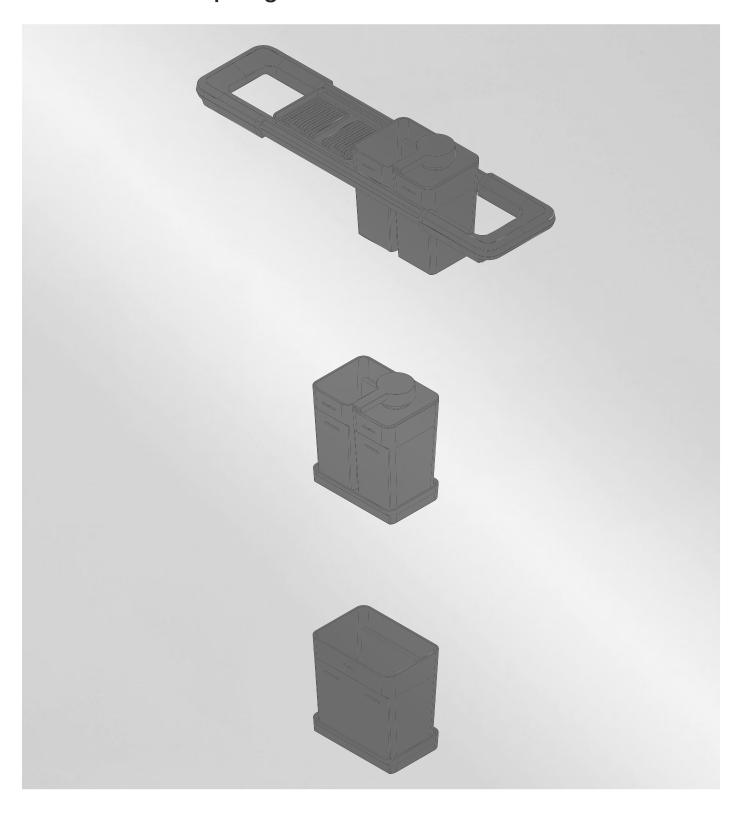

## **BLANCO Worktop Organizer Sets**

**CHOKING HAZARD** — Small parts not for children under 3 years or any individuals who have a tendency to place inedible objects in their mouths.

527 448 - Worktop Organizer Main Set

527 449 - Worktop Organizer Soap Dispenser

527 450 - Worktop Organizer Container

Change positions of drip tray feet.

**Front: Drip hole** 

A: open B: closed

Rear: Height adjustment for positioning at the sink rim