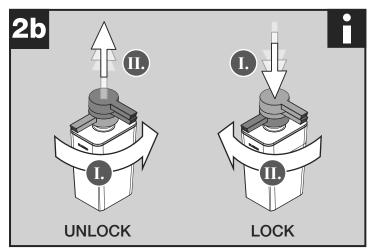

Unlock:

turn head counter-clockwise.

Lock:

press down pump and turn head clockwise.

Fits in bowls with a width between 396 mm and 440 mm.

Sink rack must be extended to the maximum to achieve a safe position in the bowl.