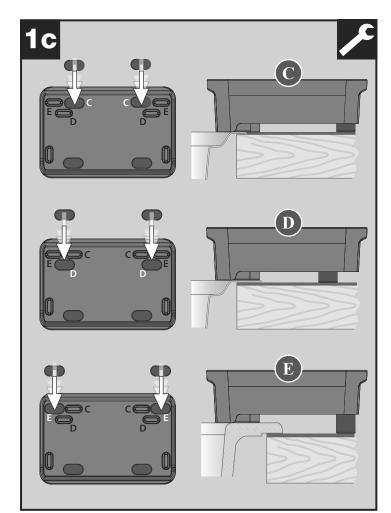

527 449 - Worktop Organizer Soap Dispenser

527 450 - Worktop Organizer Container

Change positions of drip tray feet.

**Front: Drip hole** 

A: open B: closed

Rear: Height adjustment for positioning at the sink rim

C: 0 mm - flat even

D: 1 mm - on a 1 mm sink rim

E: 7 mm - for inset sinks with rim

Two feet are spare.

Pull out the pump and fill in common hand soap or washing-up liquid.

Dispenser is not suitable for food.