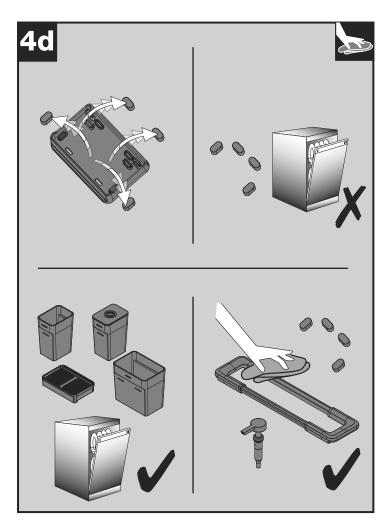

Maximum loading weight 10 kg.

No heated utensils.

Not suitable for small children as small parts are included. This is not a toy.

Do not scratch on the surface.

Use only for private use/intended uses.

Suitable for cleaning in the dishwasher (except sink rack, drip tray feet and pump head of soap dispenser).